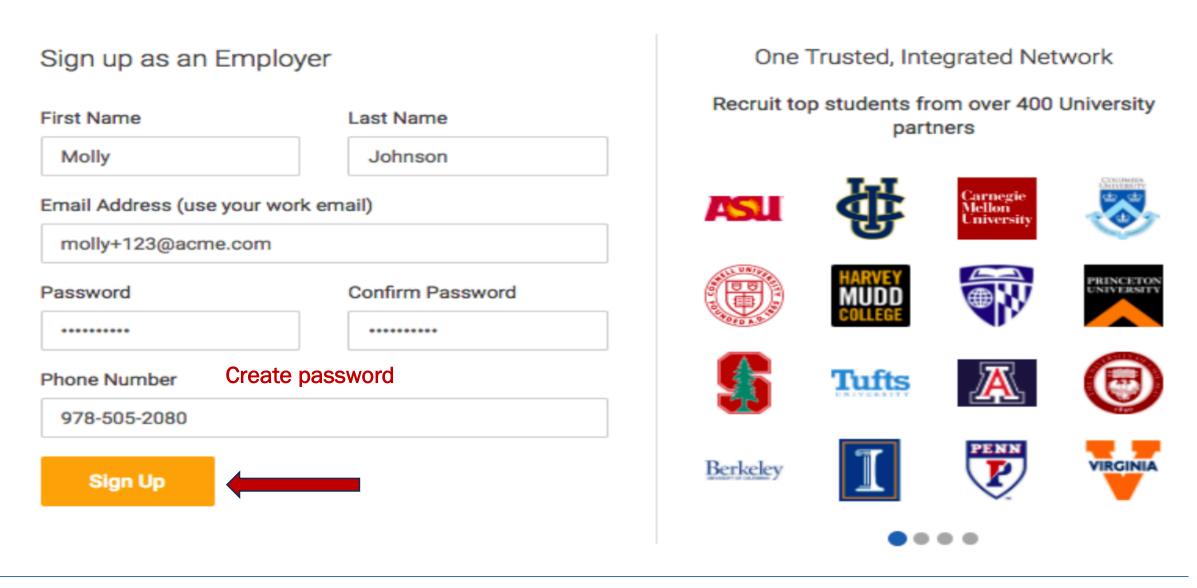

#### **Optional Selections**

Welcome to Handshake, Molly Before continuing, we need a bit more info

Tell us the types of students you wish to recruit

| Agriculture, Food & Horticulture                   |
|----------------------------------------------------|
| Arts & Design                                      |
| Business, Entrepreneurship & Human Resources       |
| Civics & Government                                |
| Communications                                     |
| Computer Science, Information Systems & Technology |
| Education                                          |
| Engineering                                        |
|                                                    |

Add your Alma Mater

School Name

Graduation Year

Select School

2017

Ŧ

My school is not listed, let me type my own

#### Add another Alma Mater

Next: Employer Guidelines

ŧ

Rich, Validated Data

Find the right fit across 8.5 million verified student profiles

550k business students

360k finance students

245k computer science students