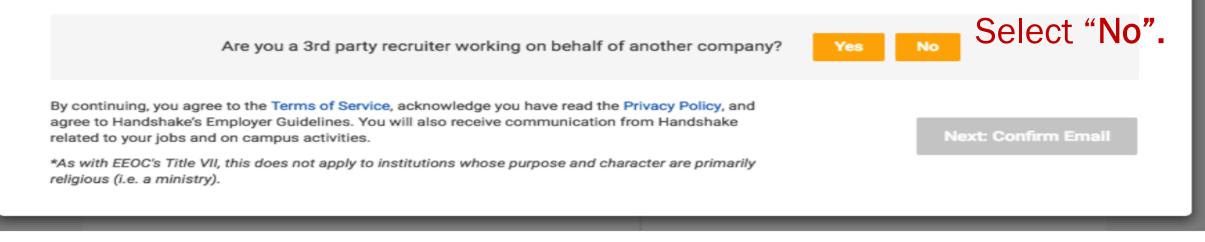

#### Handshake Employer Guidelines

Millions of students place their trust in Handshake and the companies on our platform. To maintain that trust, all employers on Handshake must agree to the following general guidelines, in addition to our Terms of Service:

Be Accurate and Trustworthy: Tell the truth about your company, your team and the jobs available.

Keep Your Commitments: When you make a commitment to a school or student, keep it. If you can't, work to provide a fair and equitable path for affected students.

**Be Fair:** Do not discriminate based on ethnicity, national origin, religion\*, age, gender, sexual orientation, disability or military / veteran status or lack thereof.

Keep Student Info Confidential: Guard student information as if it were your own. Do not disclose any personal information without the prior consent of a student.

In addition, most career service centers require employers to abide by the full NACE Principles for Employment Professionals.